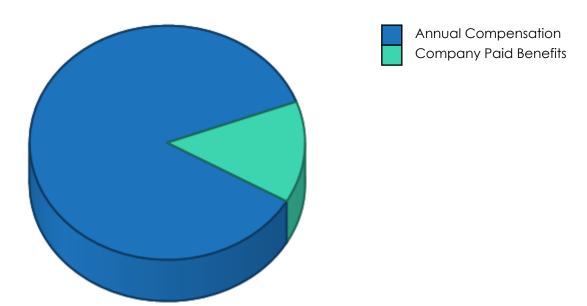

# **Compensation Summary**

| Annual Compensation:   | \$70,000.00 |
|------------------------|-------------|
| Company Paid Benefits: | \$11,427.64 |
| Total Compensation:    | \$81,427.64 |

Your benefit compensation represents a 16.33% increase to your total compensation.